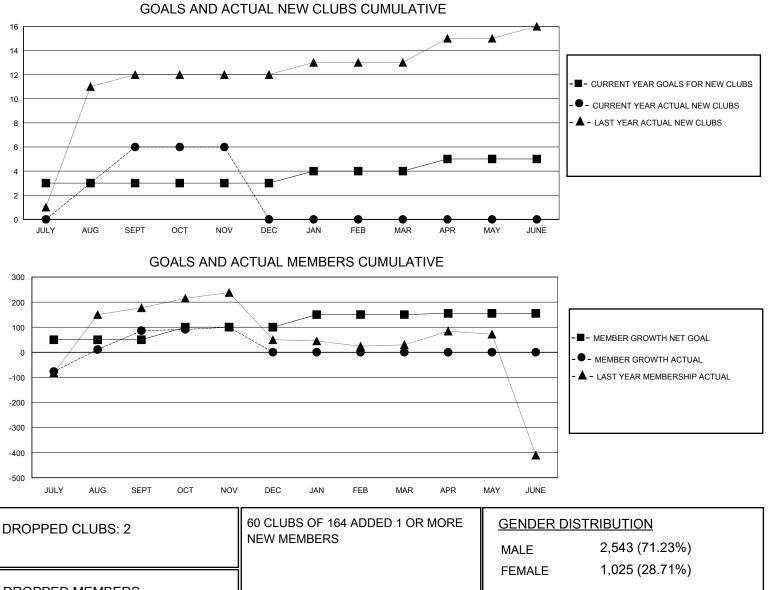

## MONTHLY MEMBERSHIP PROGRESS REPORT

District 325 C

Results as of: 11/30/2023

| GMT:          | LOCATION NEPAL |             |               |                       |                        |                         | GMT CA                                             |
|---------------|----------------|-------------|---------------|-----------------------|------------------------|-------------------------|----------------------------------------------------|
|               | Club           | S           |               | Members               |                        |                         |                                                    |
|               | RESULTS FOR    | R 2023-2024 |               | RESULTS FOR 2023-2024 |                        |                         |                                                    |
| QUARTER       | NEW CLUB GOAL  | NEW CLUBS   | DROPPED CLUBS | QUARTER MEM           | BER GROWTH NET<br>GOAL | MEMBER GROWTH<br>ACTUAL | DROPPED<br>MEMBERS ACTUAL<br>(including transfers) |
| JULY/AUG/SEPT | 3              | 6           | 2             | JULY/AUG/SEPT         | 50                     | 289                     | 183                                                |
| OCT/NOV/DEC   | 0              | 0           | 0             | OCT/NOV/DEC           | 50                     | 27                      | 13                                                 |
| JAN/FEB/MAR   | 1              | 0           | 0             | JAN/FEB/MAR           | 50                     | 0                       | 0                                                  |
| APR/MAY/JUNE  | 1              | 0           | 0             | APR/MAY/JUNE          | 5                      | 0                       | 0                                                  |